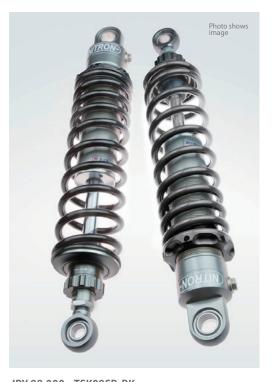

Fitting Image (NITRON BLACK TWIN R1 Series)

JPY 98,000 TSK09SB-BK
Equips 1way damping adjusters / Internal reservoir tank model
It should be to modify the chain guard

You can make a combination with 3 type of theme color and black or turquoise spring. Find out more details, visit NITRON Website.