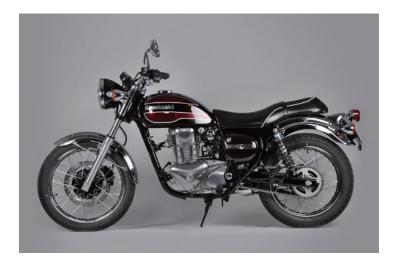

## Nitron rear shock absorber for KAWASAKI ESTRELLA ('07-17)

Nitron Japan is pleased to announce that it has released the new rear shock absorber for KAWASAKI ESTRELLA ('07-17) that gains popularity with gorgeous looking form. There are NITRON TWIN Shock R1 Series that you can make a combination between 3 type of theme color and 2 variation of springs color, also NITRON STEALTH TWIN R1 Series is all of black. It should to modify the chain guard for set up. (In the picture, the chain guard is detached.)