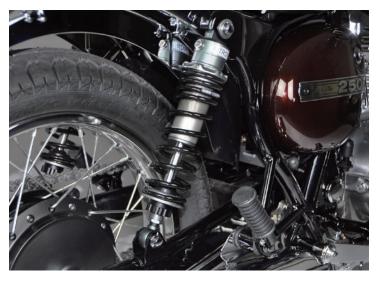

## Nitron rear shock absorber for KAWASAKI ESTRELLA ('07-17)

Nitron Japan is pleased to announce that it has released the new rear shock absorber for KAWASAKI ESTRELLA ('07-17) that gains popularity with gorgeous looking form. There are NITRON TWIN Shock R1 Series that you can make a combination between 3 type of theme color and 2 variation of springs color, also NITRON STEALTH TWIN R1 Series is all of black. It should to modify the chain guard for set up. (In the picture, the chain guard is detached.)

Fitting Image (NITRON BLACK TWIN R1 Series)

JPY 98,000 TSK09SB-BK
Equips 1way damping adjusters / Internal reservoir tank model
It should be to modify the chain guard

You can make a combination with 3 type of theme color and black or turquoise spring. Find out more details, visit NITRON Website.