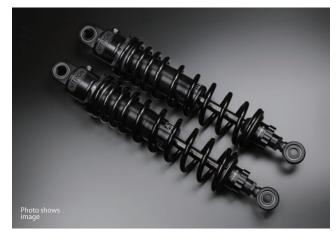

NITRON STEALTH TWIN R1 Series JPY 122,000 TSK09SS

Equips 1 way damping adjusters / Internal reservoir tank model It should to modify the chain guard for set up.