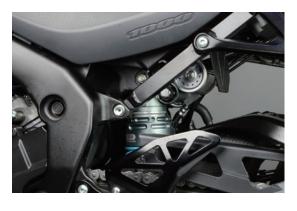

RACE PRO Series JPY 158,000 NTBKS57RP Equips 3way damping adjusters / Remote reservoir tank model

OPTION
Hydraulic preload adjuster
In the case of purchasing together shock absorber, JPY 30,000

Fitting Image (SUZUKI GSX-R1000/R RACE PRO Series)