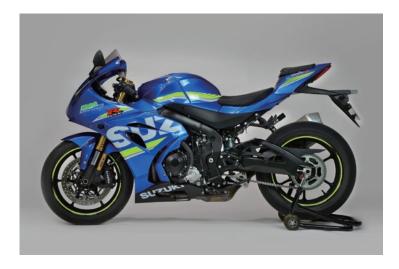

## Nitron rear shock absorber for SUZUKI GSX-R1000/R ('17-)

Nitron Japan is pleased to announce that it has released the new rear shock absorber for SUZUKI GSX-R1000/R ('17-) which has full model changed been 8 years. We have RACE PRO Series that dedicated Super Sports model that brings out the performance to the maximum degree. Hydraulic preload adjuster (HPA) can be equipped as an option.