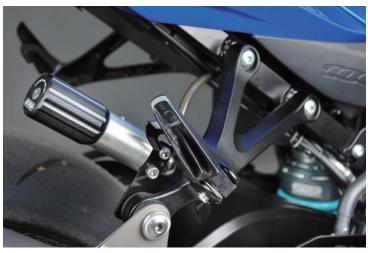

RACE PRO Series JPY 158,000 NTBKS57RP Equips 3way damping adjusters / Remote reservoir tank model

OPTION
Hydraulic preload adjuster
In the case of purchasing together shock absorber, JPY 30,000

Fitting Image (SUZUKI GSX-R1000/R RACE PRO Series)