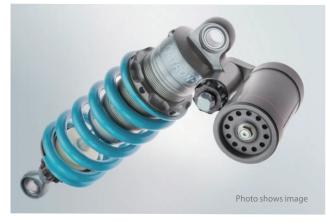

## Nitron rear shock absorber for SUZUKI GSX-R1000/R ('17-)

Nitron Japan is pleased to announce that it has released the new rear shock absorber for SUZUKI GSX-R1000/R ('17-) which has full model changed been 8 years. We have RACE PRO Series that dedicated Super Sports model that brings out the performance to the maximum degree. Hydraulic preload adjuster (HPA) can be equipped as an option.

RACE PRO Series JPY 158,000 NTBKS57RP Equips 3way damping adjusters / Remote reservoir tank model

OPTION
Hydraulic preload adjuster
In the case of purchasing together shock absorber, JPY 30,000

Fitting Image (SUZUKI GSX-R1000/R RACE PRO Series)